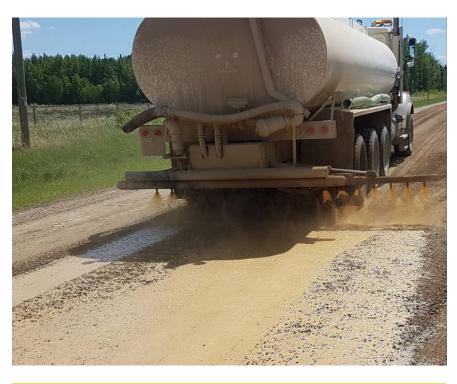

#### **Environmentally Friendly, Non-Toxic & Non-Corrosive**

**DUST** STOP° is a formula consisting of natural ingredients specifically engineered for haul roads and access roads. Applicable to almost any soil type, it is applied using standard equipment and techniques.

**DUST STOP** was designed to provide an environmentally friendly, non-corrosive and cost-competitive replacement for calcium and magnesium chloride, as well as hydrocarbon based products and even water!