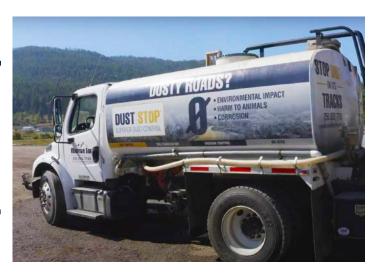

ong-term



REQUIRES LESS
FREQUENT RE-APPLICATION
AS COMPARED TO
TRADITIONAL DUST
SUPPRESSANTS

SSS

COST COMPETITIVE WITH CHLORIDES & HYDROCARBONS



DRAMATIC FUEL SAVINGS COMPARED TO WATERING ROADS

## DUST/BLOKR®SB (aka DUST|STOP)



### **APPLICATIONS**

- HAUL ROADS
- ACCESS & SECONDARY ROADS
- TAILINGS PILES
- PARKING LOTS
- TARMACS, RUNWAYS & HELIPADS
- EROSION CONTROL

## **TESTIMONIAL**

"SINCE WE HAVE USED IT

(DUST/BLOKR®SB), WE HAVE

HAD NO ISSUES WITH DUST

AND ARE HAPPY WITH ITS

LONG LASTING CAPABILITIES 
ONCE CURED IT IS INSOLUBLE IN

- JOSE FERNANDES, AIRFIELDS MAINTENANCE SUPERVISOR, PIERRE ELLIOT TRUDEAU AIRPORT, MONTREAL, QB

THE RAIN."

### SUPERIOR DUST CONTROL

**90**%+

REDUCTION IN AIRBORNE DUST GENERATED FROM THE ROADS



**85**%+

REDUCTION IN WATER CONSUMPTION





3030 40 Street SE Salmon Arm, BC V1E 1X7 T: 250.832.7760 E: sales@mountainsideearthworks.com mountainsideearthworks.com

MANUFACTURED IN CANADA BY: