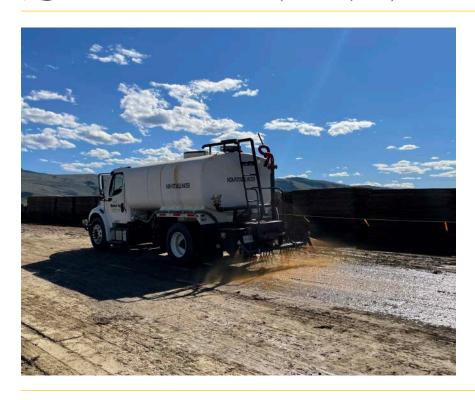

### **Environmentally Friendly, Non-Toxic & Non-Corrosive**

**DUST/BLOKR**®SB is a formula consisting of natural ingredients specifically engineered for haul roads and access roads. Applicable to almost any soil type, it is applied using standard equipment and techniques.

**DUST/BLOKR**<sup>®</sup>SB was designed to provide an environmentally friendly, non-corrosive and cost-competitive replacement for calcium and magnesium chloride, as well as hydrocarbon based products and even water!

**DUST/BLOKR**<sup>®</sup>SB is not adversely affected by heavy rains or long periods of dry weather and has no adverse effect on the environment or vehicles, due to its non-corrosive properties. When used at large scale mining operations, vast amounts of water, fuel and operating costs are saved.