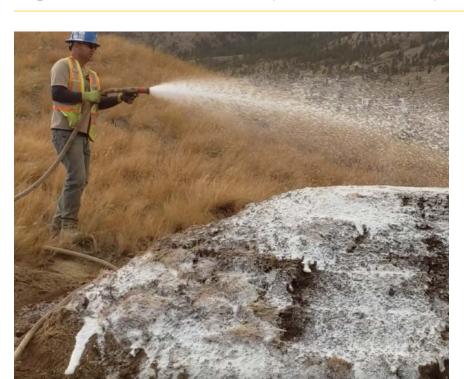

#### **ENCAPSULATES ALL DUST**

As all the water evaporates, **DUST/BLOKR® PB** will coalesce into a durable, strong & water resistant film that encapsulates all dust generating material.

#### NON-CORROSIVE & **ENVIRONMENTALLY FRIENDLY**

- Vill not cause corrosion on vehicles or application equipment
- No adverse impact on roadside vegetation

**INCREASES WATER RESISTENCE** 

**REQUIRES LESS FREQUENT RE-APPLICATION AS COMPARED TO** TRADITIONAL EROSION CONTROL **PRODUCTS** 