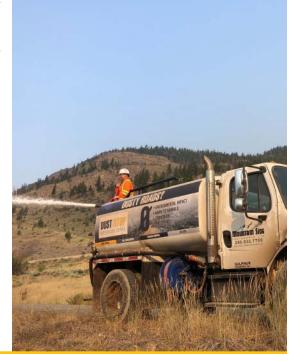

#### SUPERIOR EROSION CONTROL

"FOR 5 YEARS WE HAVE BEEN USING DUST/BLOKR®PB TO CONTROL THE LIGHT PARTICLES OF SAND FROM BLOWING OFF OUR STOCKPILES INTO NEIGHBOURING PROPERTIES.

WE TYPICALLY COAT OUR
SAND PILES IN JUNE WITH THE
RECOMMENDED DOSAGE. THE
PRODUCT FORMS A RELATIVELY
DURABLE CRUST OVER THE
COMPLETE AREA SPRAYED
PREVENTING ANY FUGITIVE DUST
FROM BEING BLOWN OFF THE PILES.

WE WILL CONTINUE TO UTILIZE THIS PRODUCT AS IT HAS PROVEN TO BE AN EXCELLENT CHOICE FOR OUR NEEDS."

-COREY ROKOSH, GENERAL MANAGER, VALLEY BLACKTOP, REVELSTOKE, BC

2 MONTHS
 6 MONTHS
 12 MONTHS

THIS IMPERMEABLE FILM IS UV & HEAT RESISTANT